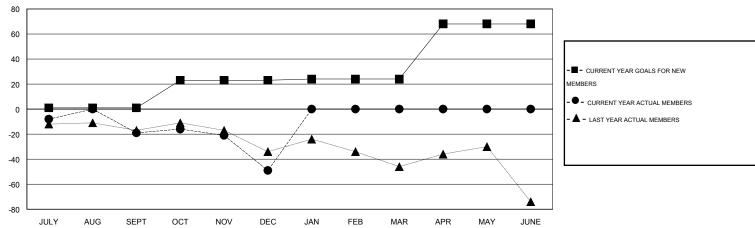

# LOCATION FLORIDA

 $\mathsf{GMT}\;\mathsf{CA}\;1$ 

|                          |                  | Clubs     |                  |                  |                          |                    | Members                             |                    |                  |
|--------------------------|------------------|-----------|------------------|------------------|--------------------------|--------------------|-------------------------------------|--------------------|------------------|
| RESULTS FOR 2016-2017    |                  |           |                  |                  | RESULTS FOR 2016-2017    |                    |                                     |                    |                  |
| QUARTER                  | NEW CLUB<br>GOAL | NEW CLUBS | DROPPED<br>CLUBS | NET<br>GAIN/LOSS | QUARTER                  | NEW MEMBER<br>GOAL | CHARTER AND<br>NEW MEMBERS<br>ADDED | DROPPED<br>MEMBERS | NET<br>GAIN/LOSS |
| JULY/AUG/SEPT            | 0                | 0         | 0                | 0                | JULY/AUG/SEPT            | 1                  | 57                                  | 76                 | -19              |
| OCT/NOV/DEC  JAN/FEB/MAR | 1<br>0           | 0<br>0    | 2<br>0           | -2<br>0          | OCT/NOV/DEC  JAN/FEB/MAR | 22<br>1            | 45<br>0                             | 75<br>0            | -30<br>0         |
| APR/MAY/JUNE             | 2                | 0         | 0                | 0                | APR/MAY/JUNE             | 44                 | 0                                   | 0                  | 0                |

#### GOALS AND ACTUAL MEMBERS CUMULATIVE

| DROPPED CLUBS: 2  DROPPED MEMBERS |     | 36 CLUBS OF 71 ADDED 1 OR MORE<br>NEW MEMBERS | GENDER DISTRIBUTION  MALE 960 (67.80%)  FEMALE 456 (32.20%) |     |
|-----------------------------------|-----|-----------------------------------------------|-------------------------------------------------------------|-----|
| DECEASED                          | 9   | CLICK HERE FOR HEALTH                         | FAMILY UNIT MEMBERS                                         | 279 |
| CLUB CANCELLED                    | 13  | ASSESSMENT DATA                               |                                                             | 135 |
| OTHER                             | 129 |                                               | HEAD OF HOUSEHOLD                                           | 133 |
| TOTAL                             | 151 |                                               | NON-HEAD OF HOUSEHOLD                                       | 144 |