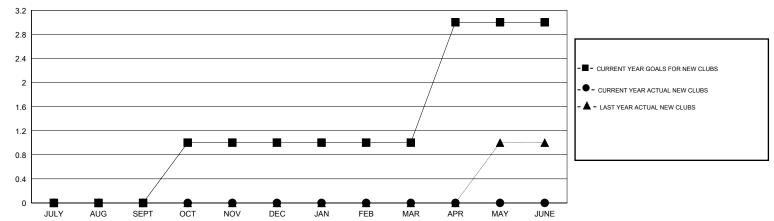

# LOCATION FLORIDA

 $\mathsf{GMT}\;\mathsf{CA}\;1$ 

|                          |                  | Clubs     |                  |                  |                          |                    | Members                             |                    |                  |
|--------------------------|------------------|-----------|------------------|------------------|--------------------------|--------------------|-------------------------------------|--------------------|------------------|
| RESULTS FOR 2016-2017    |                  |           |                  |                  | RESULTS FOR 2016-2017    |                    |                                     |                    |                  |
| QUARTER                  | NEW CLUB<br>GOAL | NEW CLUBS | DROPPED<br>CLUBS | NET<br>GAIN/LOSS | QUARTER                  | NEW MEMBER<br>GOAL | CHARTER AND<br>NEW MEMBERS<br>ADDED | DROPPED<br>MEMBERS | NET<br>GAIN/LOSS |
| JULY/AUG/SEPT            | 0                | 0         | 0                | 0                | JULY/AUG/SEPT            | 1                  | 57                                  | 76                 | -19              |
| OCT/NOV/DEC  JAN/FEB/MAR | 1<br>0           | 0<br>0    | 2<br>0           | -2<br>0          | OCT/NOV/DEC  JAN/FEB/MAR | 22<br>1            | 45<br>0                             | 75<br>0            | -30<br>0         |
| APR/MAY/JUNE             | 2                | 0         | 0                | 0                | APR/MAY/JUNE             | 44                 | 0                                   | 0                  | 0                |

### GOALS AND ACTUAL NEW CLUBS CUMULATIVE